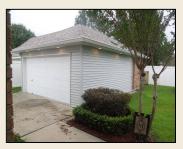

## \* 1 Story, 4 bedrooms, 2 bath

- ❖ Lot size: 78x120, Home all brick, has detached 2 car garage with storage in back of garage
- ❖ 10' cathedral ceiling throughout entire home
- ♦ NEW roof in 2013, NEW all double pane windows in 2013, NEW gutters in 2013
- Upgrades: granite in kitchen & cabinet molding, new electric stove, new double oven (gas available), ceiling designs in dining and living room, tile floors throughout entire house(except new carpet in 2 bedrooms), no popcorn ceilings
- Monitored security system with motion sensor & contacts on all windows & doors
- ❖ Flood Zone X (flood insurance not required)
- Property value protected with Neighborhood Covenants, Security District with JPSO police patrols & active civic association
- Under Termite Contract