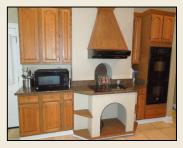

## Approx. Room Sizes:

MasterBed: 15.6 x 16.1 Bedroom2: 12.6 x 12 Bedroom3: 14.5 x 10.6 Bedroom4: 11.9 x 12.6 Living Room: 21.6 x 15.8 Dining Room: 12.8 x 12

Kitchen: 14.1 x 11

## \* 1 Story, 4 bedrooms, 2 bath

- ❖ Lot size: 78x120, Home all brick, has detached 2 car garage with storage in back of garage
- ❖ 10' cathedral ceiling throughout entire home
- ♦ NEW roof in 2013, NEW all double pane windows in 2013, NEW gutters in 2013
- Upgrades: granite in kitchen & cabinet molding, new electric stove, new double oven (gas available), ceiling designs in dining and living room, tile floors throughout entire house(except new carpet in 2 bedrooms), no popcorn ceilings
- Monitored security system with motion sensor & contacts on all windows & doors
- ❖ Flood Zone X (flood insurance not required)
- Property value protected with Neighborhood Covenants, Security District with JPSO police patrols & active civic association
- Under Termite Contract