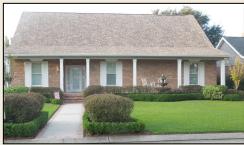

## For Sale by Owner in PLANTATION ESTATES 20 Melrose Drive, Marrero \$295,000

Total Sq. Ft - 3,027Living Sq. Ft. - 2,360

## \* 1 Story, 4 bedrooms, 2 bath

- ❖ Lot size: 78x120, Home all brick, has detached 2 car garage with storage in back of garage
- ❖ 10' cathedral ceiling throughout entire home
- ♦ NEW roof in 2013, NEW all double pane windows in 2013, NEW gutters in 2013
- Upgrades: granite in kitchen & cabinet molding, new electric stove, new double oven (gas available), ceiling designs in dining and living room, tile floors throughout entire house(except new carpet in 2 bedrooms), no popcorn ceilings
- Monitored security system with motion sensor & contacts on all windows & doors
- ❖ Flood Zone X (flood insurance not required)
- Property value protected with Neighborhood Covenants, Security District with JPSO police patrols & active civic association
- Under Termite Contract