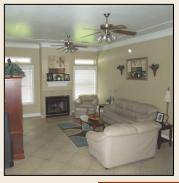

## Approx. Room Sizes:

MasterBed: 15.6 x 16.1 Bedroom2: 12.6 x 12 Bedroom3: 14.5 x 10.6 Bedroom4: 11.9 x 12.6 Living Room: 21.6 x 15.8 Dining Room: 12.8 x 12

Kitchen: 14.1 x 11

## \* 1 Story, 4 bedrooms, 2 bath

- ❖ Lot size: 78x120, Home all brick, has detached 2 car garage with storage in back of garage
- ❖ 10' cathedral ceiling throughout entire home
- ♦ NEW roof in 2013, NEW all double pane windows in 2013, NEW gutters in 2013
- Upgrades: granite in kitchen & cabinet molding, new electric stove, new double oven (gas available), ceiling designs in dining and living room, tile floors throughout entire house(except new carpet in 2 bedrooms), no popcorn ceilings
- Monitored security system with motion sensor & contacts on all windows & doors
- ❖ Flood Zone X (flood insurance not required)
- Property value protected with Neighborhood Covenants, Security District with JPSO police patrols & active civic association
- Under Termite Contract