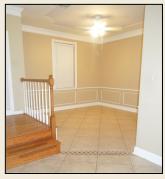

## Approx. Room Sizes:

MasterBed: 15.6 x 16.1 Bedroom2: 12.6 x 12 Bedroom3: 14.5 x 10.6 Bedroom4: 11.9 x 12.6 Living Room: 21.6 x 15.8 Dining Room: 12.8 x 12

Kitchen: 14.1 x 11

## \* 1 Story, 4 bedrooms, 2 bath

- ❖ Lot size: 78x120, Home all brick, has detached 2 car garage with storage in back of garage
- ❖ 10' cathedral ceiling throughout entire home
- ♦ NEW roof in 2013, NEW all double pane windows in 2013, NEW gutters in 2013
- Upgrades: granite in kitchen & cabinet molding, new electric stove, new double oven (gas available), ceiling designs in dining and living room, tile floors throughout entire house(except new carpet in 2 bedrooms), no popcorn ceilings
- Monitored security system with motion sensor & contacts on all windows & doors
- ❖ Flood Zone X (flood insurance not required)
- Property value protected with Neighborhood Covenants, Security District with JPSO police patrols & active civic association
- Under Termite Contract