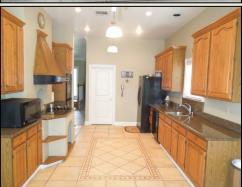

## Approx. Room Sizes:

MasterBed: 15.6 x 16.1 Bedroom2: 12.6 x 12 Bedroom3: 14.5 x 10.6 Bedroom4: 11.9 x 12.6 Living Room: 21.6 x 15.8 Dining Room: 12.8 x 12

Kitchen: 14.1 x 11

## \* 1 Story, 4 bedrooms, 2 bath

- ❖ Lot size: 78x120, Home all brick, has detached 2 car garage with storage in back of garage
- ❖ 10' cathedral ceiling throughout entire home
- ♦ NEW roof in 2013, NEW all double pane windows in 2013, NEW gutters in 2013
- Upgrades: granite in kitchen & cabinet molding, new electric stove, new double oven (gas available), ceiling designs in dining and living room, tile floors throughout entire house(except new carpet in 2 bedrooms), no popcorn ceilings
- Monitored security system with motion sensor & contacts on all windows & doors
- ❖ Flood Zone X (flood insurance not required)
- Property value protected with Neighborhood Covenants, Security District with JPSO police patrols & active civic association
- Under Termite Contract