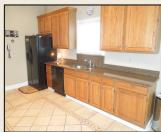

## Approx. Room Sizes:

MasterBed: 15.6 x 16.1 Bedroom2: 12.6 x 12 Bedroom3: 14.5 x 10.6 Bedroom4: 11.9 x 12.6 Living Room: 21.6 x 15.8 Dining Room: 12.8 x 12

Kitchen: 14.1 x 11

## \* 1 Story, 4 bedrooms, 2 bath

- ❖ Lot size: 78x120, Home all brick, has detached 2 car garage with storage in back of garage
- ❖ 10' cathedral ceiling throughout entire home
- ♦ NEW roof in 2013, NEW all double pane windows in 2013, NEW gutters in 2013
- Upgrades: granite in kitchen & cabinet molding, new electric stove, new double oven (gas available), ceiling designs in dining and living room, tile floors throughout entire house(except new carpet in 2 bedrooms), no popcorn ceilings
- Monitored security system with motion sensor & contacts on all windows & doors
- ❖ Flood Zone X (flood insurance not required)
- Property value protected with Neighborhood Covenants, Security District with JPSO police patrols & active civic association
- Under Termite Contract